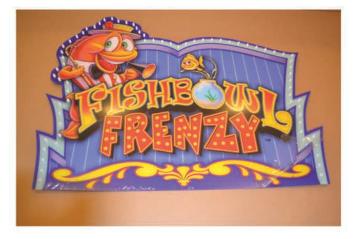

## Fish Bowl Frenzy Marquee Installation

(This replaces Marquee instructions on page 7 of manual)

- 1. Check to verify all parts.
  - A. (1) Large Plexi Marquee w/LED lights and controller
  - B. (2) Metal Mounting Brackets
  - C. (1) Metal Mounting Plate w/LED strip attached
  - D. Bag of Hardware:

## Fish Bowl Frenzy Marquee Installation

(This replaces Marquee instructions on page 7 of manual)

6. Place the fully assembled Marquee on top of your Fish Bowl Frenzy cabinet. Position it toward the front of the machine; make sure that the wire leads coming from the top of your Fish Bowl Frenzy cabinet reach the connectors on the Marquee.