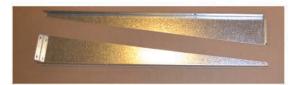

## Fish Bowl Frenzy Marquee Installation

(This replaces Marquee instructions on page 7 of manual)

- 1. Check to verify all parts.
  - A. (1) Large Plexi Marquee w/LED lights and controller
  - B. (2) Metal Mounting Brackets
  - C. (1) Metal Mounting Plate w/LED strip attached
  - D. Bag of Hardware:

## Fish Bowl Frenzy Marquee Installation

(This replaces Marquee instructions on page 7 of manual)

 Mount the 90° short side of metal brackets to the mounting plate using (2) #8 Keps nuts for each bracket. Make sure the 90° long side of each metal mounting bracket faces the LED lights on the metal mounting plate.

3. Position the Plexi Marquee in front of the metal mounting brackets; position and secure the top hole on each side of the marquee to the top hole on the metal mounting brackets using #8 black machine screws with black washers on the front side face of the plexi.