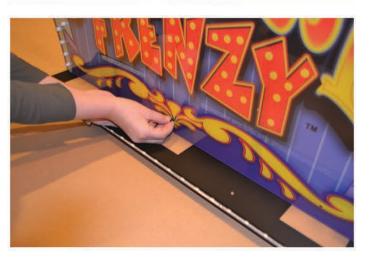

- 4. Position and secure the marquee to the center hole of the metal mounting plate using #8 black machine screw with a black washer. This will align the other 6 mounting holes making it easier to fasten the Marquee to the metal mounting brackets and mounting plate.
- 5. When securing the lower left side of the marquee to the metal mounting plate, make sure not to pinch the wires leading to the controller board between the marquee and mounting plate.

## Fish Bowl Frenzy Marquee Installation

(This replaces Marquee instructions on page 7 of manual)

6. Place the fully assembled Marquee on top of your Fish Bowl Frenzy cabinet. Position it toward the front of the machine; make sure that the wire leads coming from the top of your Fish Bowl Frenzy cabinet reach the connectors on the Marquee.