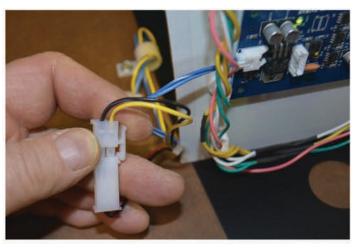

 Connect the 2 wire lead from the Fish Bowl Frenzy main cabinet to the LED controller board.
Connect the 2 wire lead from the Fish Bowl Frenzy main cabinet to the LED light strip.