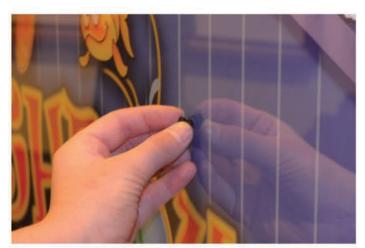

3. Position the Plexi Marquee in front of the metal mounting brackets; position and secure the top hole on each side of the marquee to the top hole on the metal mounting brackets using #8 black machine screws with black washers on the front side face of the plexi.

- 4. Position and secure the marquee to the center hole of the metal mounting plate using #8 black machine screw with a black washer. This will align the other 6 mounting holes making it easier to fasten the Marquee to the metal mounting brackets and mounting plate.
- 5. When securing the lower left side of the marquee to the metal mounting plate, make sure not to pinch the wires leading to the controller board between the marquee and mounting plate.