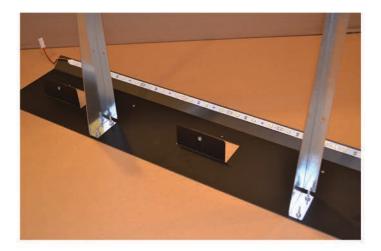

## Fish Bowl Frenzy Marquee Installation

(This replaces Marquee instructions on page 7 of manual)

- 1. Check to verify all parts.
  - A. (1) Large Plexi Marquee w/LED lights and controller
  - B. (2) Metal Mounting Brackets
  - C. (1) Metal Mounting Plate w/LED strip attached
  - D. Bag of Hardware:

At Least: (10) #8-32 keps nuts

- (9) #8-32 machine black screws
- (9) black washers
- $(4) \#6 \times \frac{1}{2}$  wood screws

A.

В.

 $\mathsf{C}$ 

D.

## Fish Bowl Frenzy Marquee Installation

(This replaces Marquee instructions on page 7 of manual)

 Mount the 90° short side of metal brackets to the mounting plate using (2) #8 Keps nuts for each bracket. Make sure the 90° long side of each metal mounting bracket faces the LED lights on the metal mounting plate.