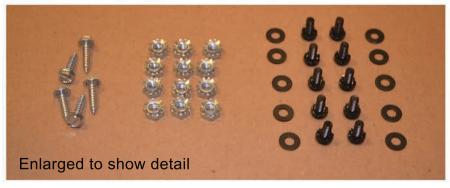

## Fish Bowl Frenzy Marquee Installation

(This replaces Marquee instructions on page 7 of manual)

- 1. Check to verify all parts.
  - A. (1) Large Plexi Marquee w/LED lights and controller
  - B. (2) Metal Mounting Brackets
  - C. (1) Metal Mounting Plate w/LED strip attached
  - D. Bag of Hardware:

At Least: (10) #8-32 keps nuts

- (9) #8-32 machine black screws
- (9) black washers
- $(4) \#6 \times \frac{1}{2}$  wood screws

A.

В.

 $\mathsf{C}$ 

D.