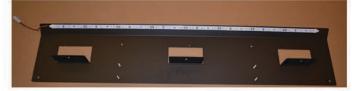

## Fish Bowl Frenzy Marquee Installation

(This replaces Marquee instructions on page 7 of manual)

- 1. Check to verify all parts.
  - A. (1) Large Plexi Marquee w/LED lights and controller
  - B. (2) Metal Mounting Brackets
  - C. (1) Metal Mounting Plate w/LED strip attached
  - D. Bag of Hardware:

## Fish Bowl Frenzy Marquee Installation

(This replaces Marquee instructions on page 7 of manual)

 Mount the 90° short side of metal brackets to the mounting plate using (2) #8 Keps nuts for each bracket. Make sure the 90° long side of each metal mounting bracket faces the LED lights on the metal mounting plate.

7. Secure the assembled Marquee using the (4) #6 x ½" Wood screws. There are 4 holes through the metal mounting plate (2 positioned between the LED light strip and Plexi Marquee and 2 positioned behind the Plexi Marquee).