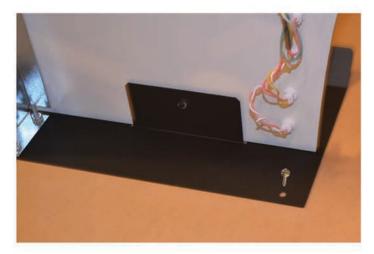

## Fish Bowl Frenzy Marquee Installation

(This replaces Marquee instructions on page 7 of manual)

6. Place the fully assembled Marquee on top of your Fish Bowl Frenzy cabinet. Position it toward the front of the machine; make sure that the wire leads coming from the top of your Fish Bowl Frenzy cabinet reach the connectors on the Marquee.

7. Secure the assembled Marquee using the (4) #6 x ½" Wood screws. There are 4 holes through the metal mounting plate (2 positioned between the LED light strip and Plexi Marquee and 2 positioned behind the Plexi Marquee).