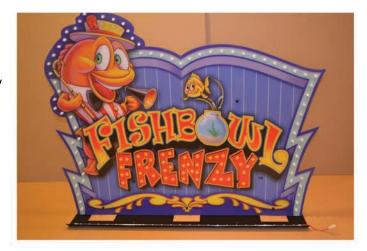

## Fish Bowl Frenzy Marquee Installation

(This replaces Marquee instructions on page 7 of manual)

6. Place the fully assembled Marquee on top of your Fish Bowl Frenzy cabinet. Position it toward the front of the machine; make sure that the wire leads coming from the top of your Fish Bowl Frenzy cabinet reach the connectors on the Marquee.

7. Secure the assembled Marquee using the (4) #6 x ½" Wood screws. There are 4 holes through the metal mounting plate (2 positioned between the LED light strip and Plexi Marquee and 2 positioned behind the Plexi Marquee).